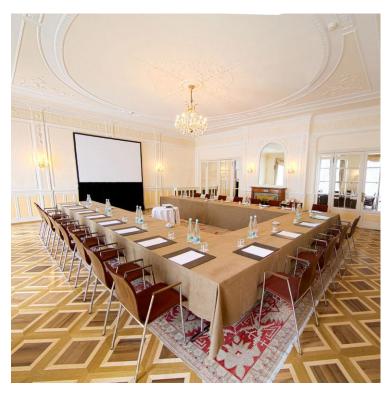

## LEMAN

Located in the Palace wing of the hotel, the Léman room takes his name from the beautiful lake Léman right in front of it. Neo-baroque style, very bright, this cream parlor also has a terrace overlooking the lake. With a wooden floor and a decorative fireplace, it can accommodate for up to 80 guests for cocktails, 50 guests for dinners and 60 guests for conferences.