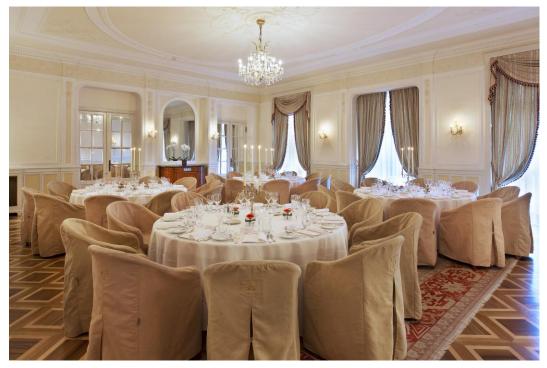

## LEMAN

Located in the Palace wing of the hotel, the Léman room takes his name from the beautiful lake Léman right in front of it. Neo-baroque style, very bright, this cream parlor also has a terrace overlooking the lake. With a wooden floor and a decorative fireplace, it can accommodate for up to 80 guests for cocktails, 50 guests for dinners and 60 guests for conferences.