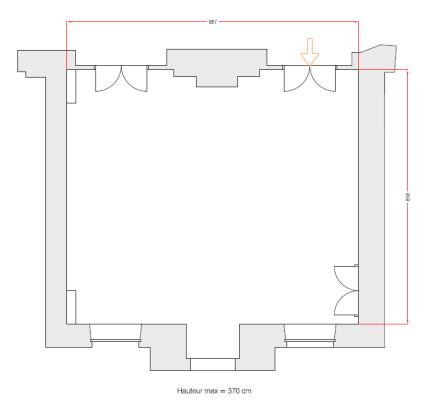

## LEMAN

Located in the Palace wing of the hotel, the Léman room takes his name from the beautiful lake Léman right in front of it. Neo-baroque style, very bright, this cream parlor also has a terrace overlooking the lake. With a wooden floor and a decorative fireplace, it can accommodate for up to 80 guests for cocktails, 50 guests for dinners and 60 guests for conferences.

| Surface | Dimension | Height |
|---------|-----------|--------|
| 85sqm   | 10 x 8.4m | 3.8m   |

| Settings | Cocktail | Conference | Banquet  | Theater  |
|----------|----------|------------|----------|----------|
| Maximal  | 80 pers. | 40 pers.   | 50 pers. | 60 pers. |
| capacity |          |            |          |          |