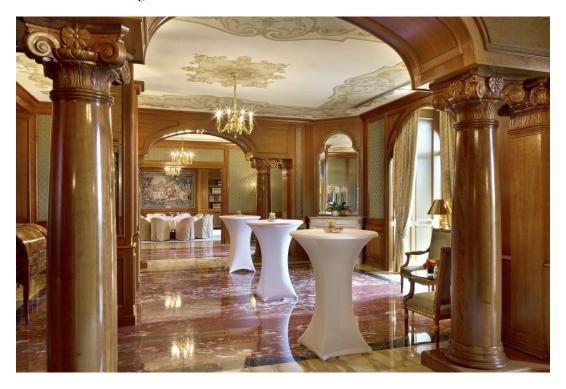

## THE LIBRARY

Located in the Palace wing of the hotel, this place offers you a warm and intimate atmosphere with a "British" touch and can be shared in two rooms: open and closed Library.

Decorated with a great woodwork and a green almond tone this area invites you to relax. With a magnificent view on the Geneva Lake, an access to the terrace and its chess-board, the open or closed Library can perfectly accommodate your private coffee breaks, cocktails, dinners and small meetings.

## The open Library

The open Library

| Surface | Dimension     | Height |
|---------|---------------|--------|
| 106sqm  | 13.75 x 22.7m | 3.4m   |

| Settings | Cocktail | Conference | Banquet | Theater |
|----------|----------|------------|---------|---------|
| Maximal  | 80 pers. | -          | -       | -       |
| capacity |          |            |         |         |