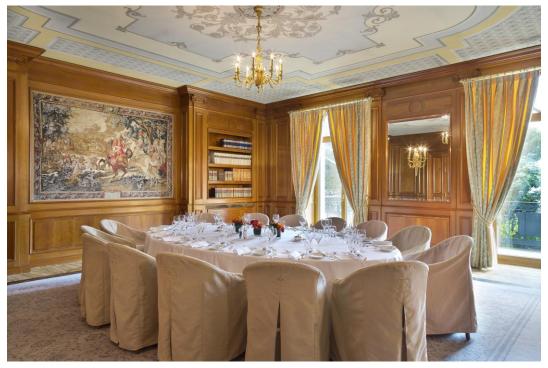

## THE LIBRARY

Located in the Palace wing of the hotel, this place offers you a warm and intimate atmosphere with a "British" touch and can be shared in two rooms: open and closed Library.

Decorated with a great woodwork and a green almond tone this area invites you to relax. With a magnificent view on the Geneva Lake, an access to the terrace and its chess-board, the open or closed Library can perfectly accommodate your private coffee breaks, cocktails, dinners and small meetings.

The closed Library

| Surface | Dimension  | Heigth |  |
|---------|------------|--------|--|
| 58sqm   | 7.5 x 7.7m | 3.4m   |  |

| Settings | Cocktail | Conference | Banquet  | Theater  |
|----------|----------|------------|----------|----------|
| Maximal  | 35 pers. | 16 pers.   | 33 pers. | 30 pers. |
| capacity |          |            |          |          |