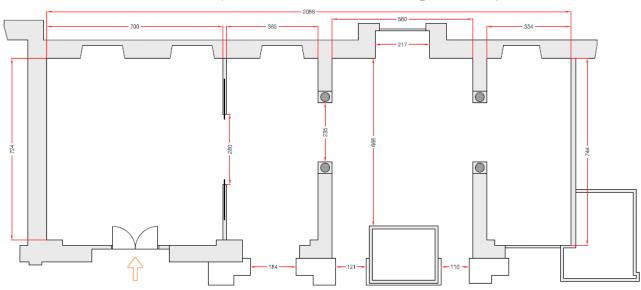

## The open Library

The open Library

| Surface | Dimension     | Height |
|---------|---------------|--------|
| 106sqm  | 13.75 x 22.7m | 3.4m   |

| Settings | Cocktail | Conference | Banquet | Theater |
|----------|----------|------------|---------|---------|
| Maximal  | 80 pers. | -          | -       | -       |
| capacity |          |            |         |         |

The closed Library

| Surface | Dimension  | Heigth |  |
|---------|------------|--------|--|
| 58sqm   | 7.5 x 7.7m | 3.4m   |  |

| Settings | Cocktail | Conference | Banquet  | Theater  |
|----------|----------|------------|----------|----------|
| Maximal  | 35 pers. | 16 pers.   | 33 pers. | 30 pers. |
| capacity |          |            |          |          |