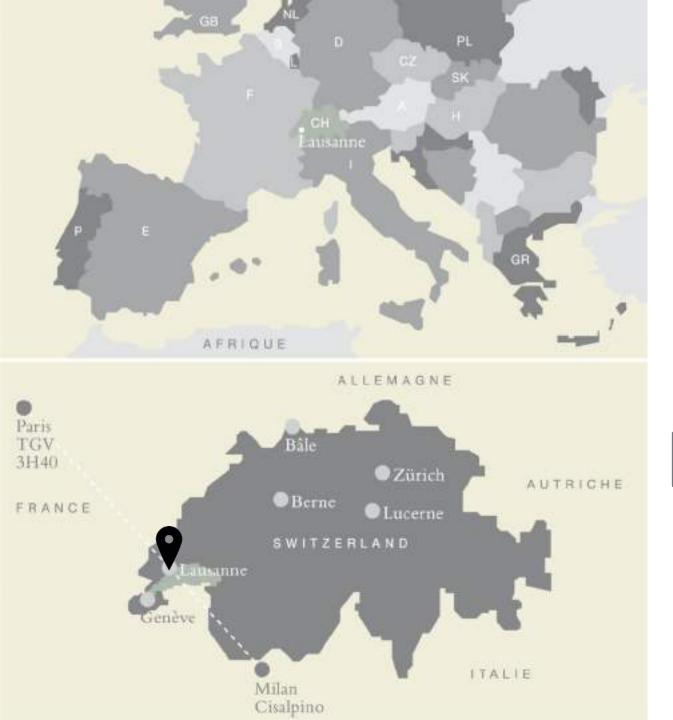

#### Lausanne

#### **From Geneva Airport**

45 min by car 45min by direct train

#### **Direct Trains**

2h10 From Zurich 3h40 From Paris 3h30 From Milan

# SURROUNDINGS