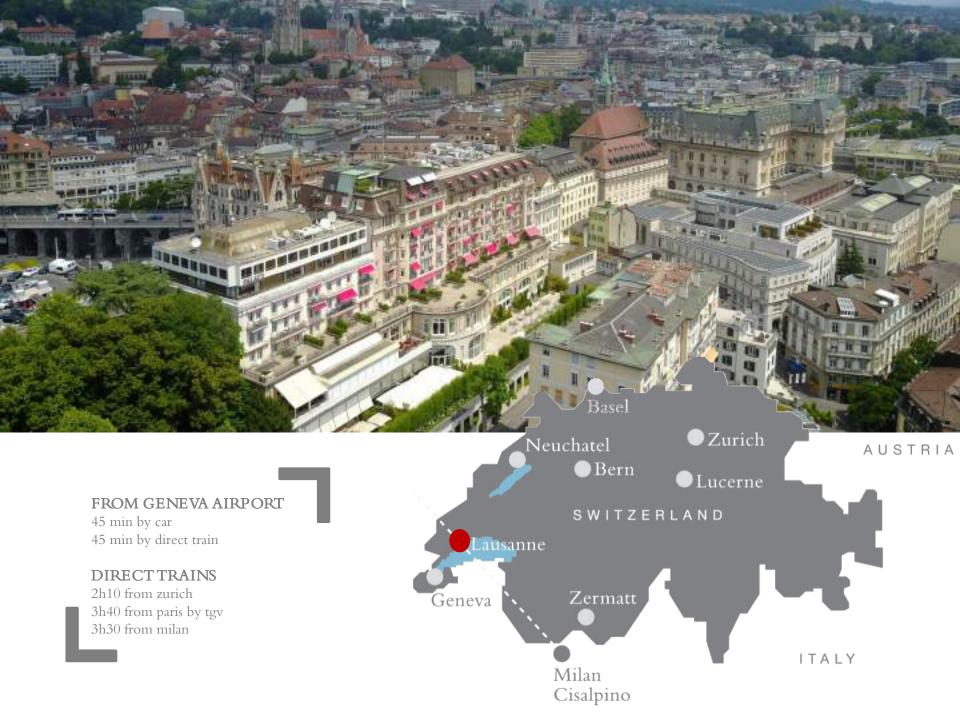

#### Lausanne

#### **From Geneva Airport**

45 min by car 45min by direct train

#### **Direct Trains**

2h10 From Zurich 3h40 From Paris 3h30 From Milan

# SURROUNDINGS