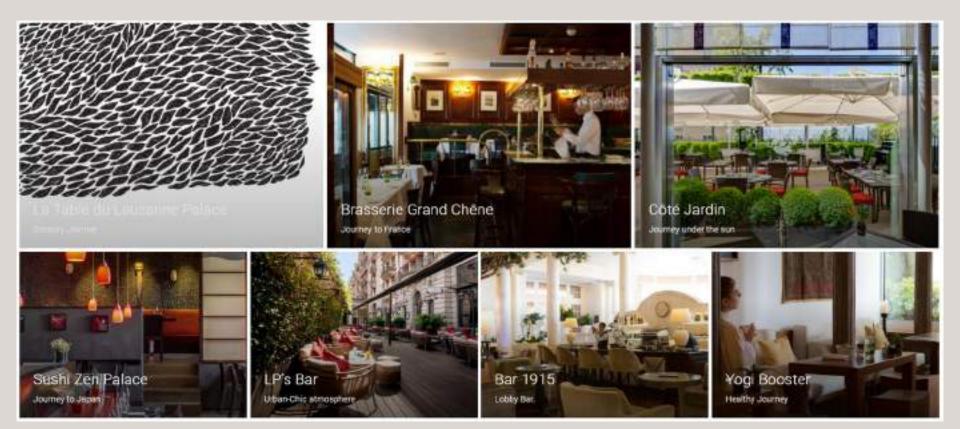

#### Lausanne

#### **From Geneva Airport**

45 min by car 45min by direct train

#### **Direct Trains**

2h10 From Zurich 3h40 From Paris 3h30 From Milan



# SURROUNDINGS

### DESTINATION







LAUSANNE SWITZERLAND

1 1 1 1









168 Rooms & suites 5 Restaurants & 2 Bars Cinq Mondes Spa







# Rooms 30.45 sqm

iliti

2 pinto



#### Restaurants











CINQ MONDES





# Rotonde 236 sqr

# Salon Elysée

MALLOWING SEALS

# Salon Arcades



# Exquisite events





### Le Montreux



#### 140 Rooms & Suites

- 5 restaurants
- 2 bars 2 100 sqm Spa

THE LEADING HOTELS OF THE WORLD\*



SWISS DELUXE HOTELS



# Rooms 25-45 sqm







### Richemont ball room 250 sqm

Last

# The Terrasse

#### all equipped meeting rooms

•

### Le Caveau

150 people in cocktail

#### 330sqm 3 communicating rooms

# Le SPA 2 100 sqm



#### ANGLETERRE & RESIDENCE

LAUSANNE SWITZERLAND

a fault

ST

HOTELS &

YLE

111

PR

#### **75** 6 building Italien restaurant : l'Accademia Outdoor swimming pool 6 meeting rooms



# L'Accademia

09

....

#### **Conference and meeting rooms**

-----

6







## Rooms 23-55 sqm







#### hôtel palafitte

NEUCHATEL SWITZERLAND



LIFESTYLE

### hôtel palafitte o

NEUCHATEL SWITZERLAND















# 70 Rooms & Suites THE LEADING HOTELS OF THE WORLD\* SWISS DELUXE HOTELS SPA 2222m 2 meeting rooms A Church ----- RIFFELALP #22





## estaurant Alexandre

### **Restaurant Al Bosco**

EX 1