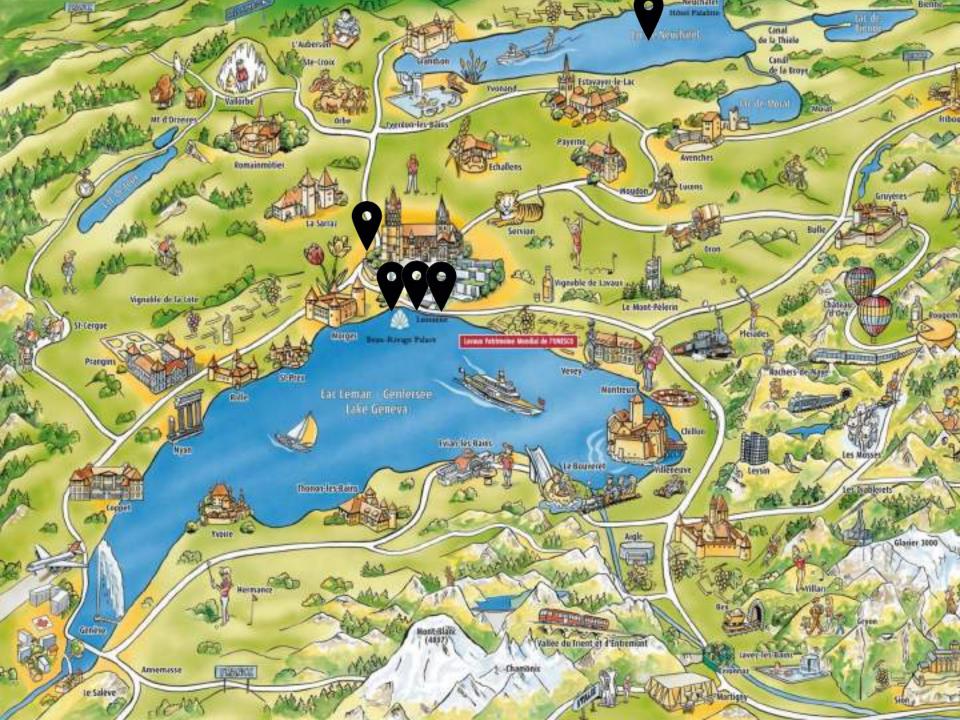

#### Lausanne

#### **From Geneva Airport**

45 min by car 45min by direct train

#### **Direct Trains**

2h10 From Zurich 3h40 From Paris 3h30 From Milan



# SURROUNDINGS

### DESTINATION







LAUSANNE SWITZERLAND

1 1 1 1









168 Rooms & suites 5 Restaurants & 2 Bars Cinq Mondes Spa







# Rooms 30.45 sqm

iliti

2 pinto



#### Restaurants











CINQ MONDES





# Rotonde 236 sqr

# Salon Elysée

MALLOWING SEALS

# Salon Arcades



# Exquisite events





### Le Montreux



#### 140 Rooms & Suites

- 5 restaurants
- 2 bars 2 100 sqm Spa

THE LEADING HOTELS OF THE WORLD\*



SWISS DELUXE HOTELS



# Rooms 25-45 sqm







### Richemont ball room 250 sqm

Last

# The Terrasse

#### all equipped meeting rooms

•

### Le Caveau

150 people in cocktail

#### 330sqm 3 communicating rooms

# Le SPA 2 100 sqm



#### ANGLETERRE & RESIDENCE

LAUSANNE SWITZERLAND

a fault

ST

HOTELS &

YLE

111

PR

#### **75** 6 building Italien res