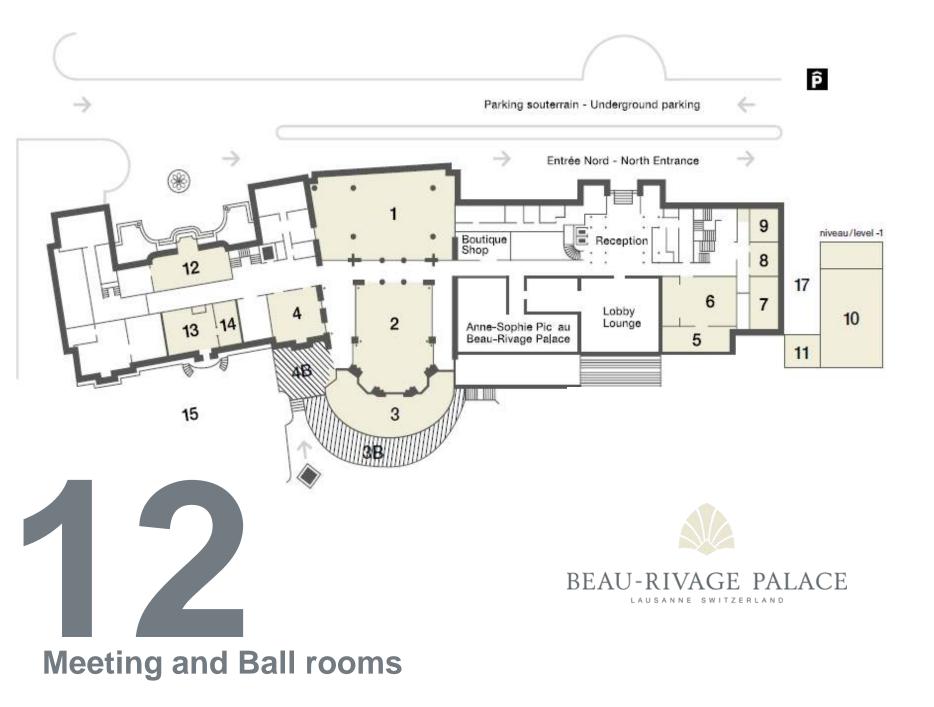

#### Lausanne

#### **From Geneva Airport**

45 min by car 45min by direct train

#### **Direct Trains**

2h10 From Zurich 3h40 From Paris 3h30 From Milan



# SURROUNDINGS

### DESTINATION







LAUSANNE SWITZERLAND

1 1 1 1









168 Rooms & suites 5 Restaurants & 2 Bars Cinq Mondes Spa







# Rooms 30.45 sqm

iliti

2 pinto



#### Restaurants











CINQ MONDES





# Rotonde 236 sqr

# Salon Elysée

MALLOWING SEALS

# Salon Arcades



# Exquisite events





### Le Montreux



#### 140 Rooms & Suites

- 5 restaurants
- 2 bars 2 100 sqm Spa

THE LEADING HOTELS OF THE WORLD\*



SWISS DELUXE HOTELS



# Rooms 25-45 sqm







### Richemont ball room 250 sqm

Last

# The Terrasse

#### all equipped meeting rooms

•

### Le Caveau

150 people in cocktail

#### 330sqm 3 communicating rooms

# Le SPA 2 100 sqm



#### ANGLETERRE & RESIDENCE

LAUSANNE SWITZERLAND

a fault

ST

HOTELS &

YLE

111

PR

#### **75** 6 building Italien restaurant : l'Accademia Outdoor swimming pool 6 meeting rooms



# L'Accademia

09

....

#### **Conference and meeting rooms**

-----

6







## Rooms 23-55 sqm







#### hôtel palafitte

NEUCHATEL SWITZERLAND



LIFESTY