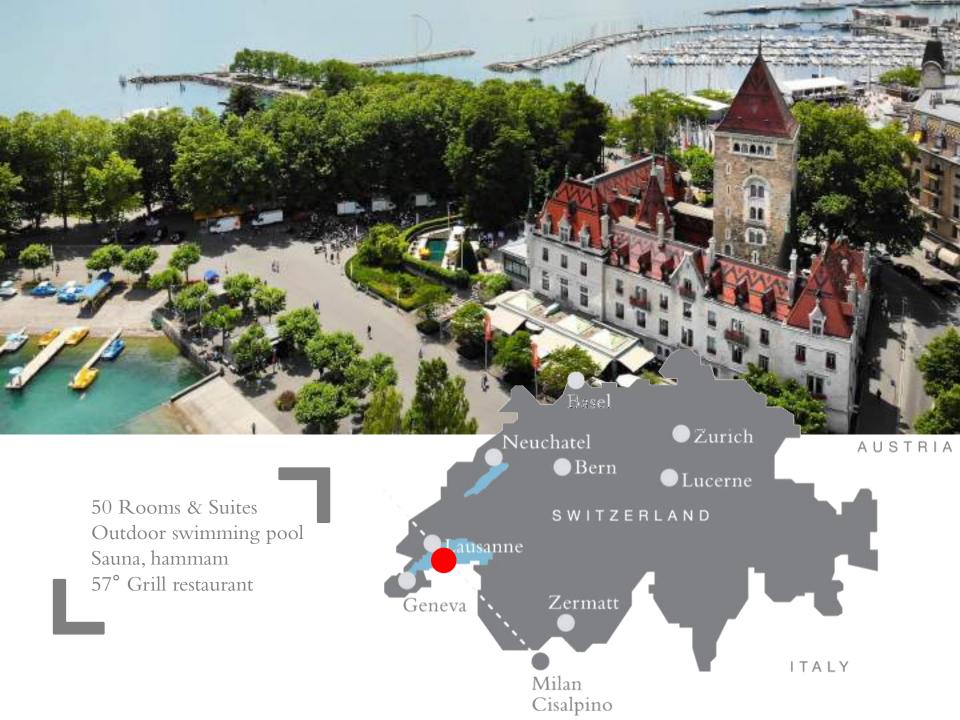

#### Lausanne

#### **From Geneva Airport**

45 min by car 45min by direct train

#### **Direct Trains**

2h10 From Zurich 3h40 From Paris 3h30 From Milan