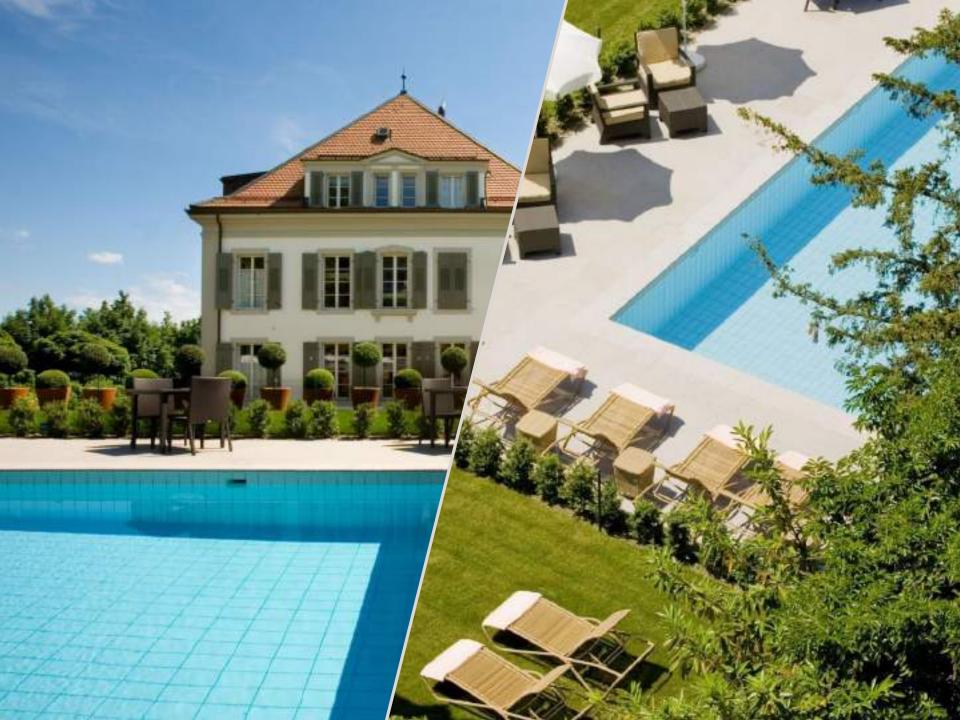

# Rooms 30.45 sqm

iliti

2 pinto



#### Restaurants











CINQ MONDES





# Rotonde 236 sqr

# Salon Elysée

MALLOWING SEALS

# Salon Arcades



# Exquisite events





### Le Montreux



#### 140 Rooms & Suites

- 5 restaurants
- 2 bars 2 100 sqm Spa

THE LEADING HOTELS OF THE WORLD\*



SWISS DELUXE HOTELS



# Rooms 25-45 sqm







### Richemont ball room 250 sqm

Last

# The Terrasse

#### all equipped meeting rooms

•

### Le Caveau

150 people in cocktail

#### 330sqm 3 communicating rooms

# Le SPA 2 100 sqm



#### ANGLETERRE & RESIDENCE

LAUSANNE SWITZERLAND

a fault

ST

HOTELS &

YLE

111

PR

#### **75** 6 building Italien restaurant : l'Accademia Outdoor swimming pool 6 meeting rooms



# L'Accademia

09

....

#### **Conference and meeting rooms**

-----

6







## Rooms 23-55 sqm







#### hôtel palafitte

NEUCHATEL SWITZERLAND



LIFESTYLE

### hôtel palafitte o

NEUCHATEL SWITZERLAND















# 70 Rooms & Suites THE LEADING HOTELS OF THE WORLD\* SWISS DELUXE HOTELS SPA 2222m 2 meeting rooms A Church ----- RIFFELALP #22





## estaurant Alexandre

### **Restaurant Al Bosco**

EX 1