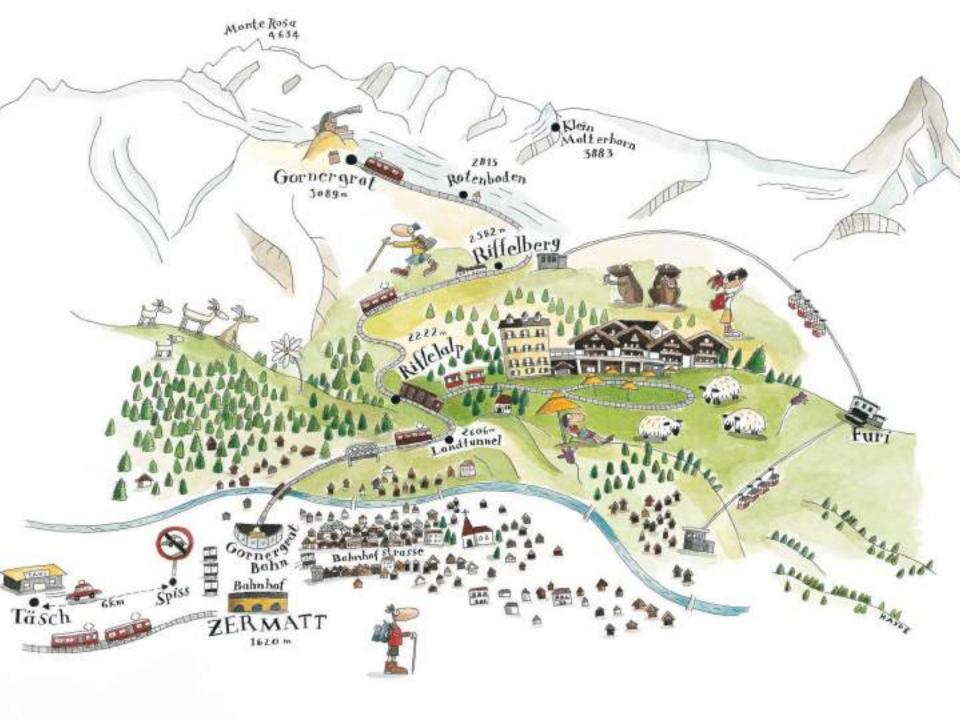

# 70 Rooms & Suites THE LEADING HOTELS OF THE WORLD\* SWISS DELUXE HOTELS SPA 2222m 2 meeting rooms A Church ----- RIFFELALP #22